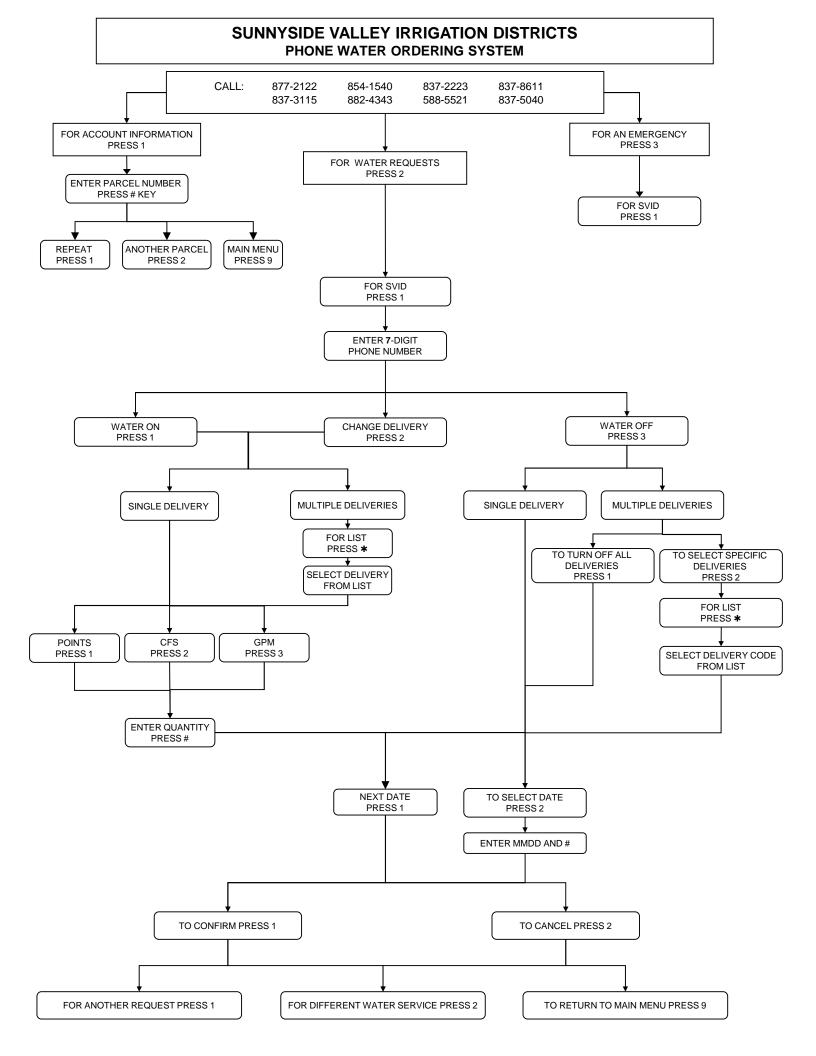

# SUNNYSIDE VALLEY IRRIGATION DISTRICT

## PHONE WATER ORDERING SYSTEM

Water orders must be placed by the day preceding the delivery day.

Choose the number within your toll-free calling area.

| 877-2122 | 854-1540 | 837-2223 | 837-8611 |
|----------|----------|----------|----------|
| 837-3115 | 882-4343 | 588-5521 | 837-5040 |

#### FOR ACCOUNT INFORMATION:

• For account information, PRESS 1 and enter the parcel number.

#### FOR A WATER REQUEST:

• For a water request, PRESS 2, for SVID, PRESS 1, and enter YOUR 7-digit phone number.

IF YOUR NUMBER IS NOT ON FILE OR IS INCORRECTLY ENTERED:

- To re-enter your phone number, PRESS 1
- To speak with an operator, PRESS 0.

During business hours a receptionist is available. After hours, you will need to leave a message.

#### FOR WATER ON OR A CHANGE:

- To turn water on, PRESS 1
- To change a water delivery, PRESS 2

#### LANDOWNERS WITH SINGLE DELIVERY:

• To order points PRESS 1, cfs PRESS 2, gpm PRESS 3. Enter amount and PRESS #.

• For next delivery date PRESS 1. For a specific delivery date PRESS 2 and enter date in 4-digit month/date format and PRESS #. (Example - June 3rd is 0603)

• To confirm, PRESS 1 and the response will be "REQUEST ACCEPTED" or to cancel and start over, PRESS 2. *Your order must confirm or it did not process.* 

#### LANDOWNERS WITH MULTIPLE DELIVERIES:

- For a list of lateral/deliveries PRESS \*. If you know your lateral/delivery number, enter the number.
- To order points PRESS 1, cfs PRESS 2, gpm PRESS 3. Enter amount and PRESS #.

• For next delivery date PRESS 1. For a specific delivery date PRESS 2 and enter date in 4-digit month/date format and PRESS #. (Example - June 3 is 0603)

• To confirm, PRESS 1 and the response will be "REQUEST ACCEPTED" or to cancel and start over, PRESS 2. *Your order must confirm or it did not process.* 

#### FOR WATER OFF

• To turn water off, PRESS 3

• To turn off all lateral/deliveries PRESS 1, for a specific lateral/delivery PRESS 2. For a list of lateral/deliveries PRESS \*. If you know your lateral/delivery number, enter the number.

• For next delivery date, PRESS 1. For a specific delivery date PRESS 2 and enter date in 4-digit month/date format and PRESS #. (Example - June 3 is 0603)

• To confirm, PRESS 1 and the response will be "REQUEST ACCEPTED" or to cancel and start over, PRESS 2. *Your order must confirm or it did not process.* 

### **ADDITIONAL SERVICES:**

• To enter another lateral/delivery for the same type of water service PRESS 1, for a different type of request PRESS 2, or to return to the main menu PRESS 9. If you are finished, hang up.

#### FOR AN EMERGENCY:

• For an emergency, PRESS 3 and PRESS 1 for SVID.